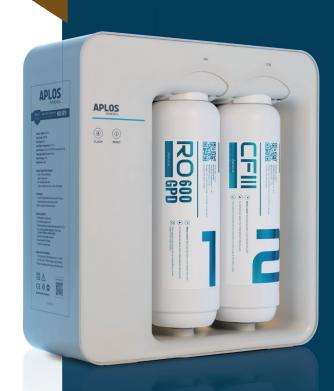

## Direct Flow Reverse Osmosis Drinking Water System - 600GPD

APLOS Angel is one of the newest high-end drinking water purifiers with a compact, slim, large capacity, direct flow system, which produces very little wastewater. The water produced is fresh, pure and available 24/7 direct from your kitchen tap.

## **Replacement Parts**

> Stock Code: 1199479 Stage 1-3: CFIII 3-in-1 composite filter

Stock Code: 1199480 Stage 4: High-quality patented 600GPD RO membrane

## **4-in-1** FILTRATION

Model: APLOS Angel

**Stock Code:** 1197694

Filtration Stages: 4

Max Daily 600GPD Production Rate:

Flow Rate: 90L/H

**Inlet Pressure:** 1-3 Bar

Pump Operating 4-6 Bar