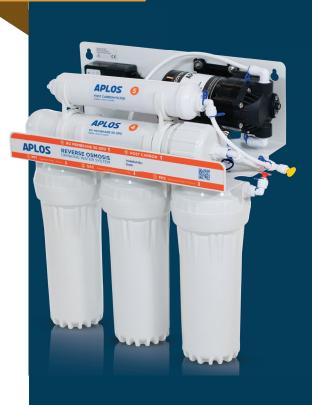

# APLOS 5 STAGE PUMPED

### Reverse Osmosis Drinking Water System - 50GPD

The APLOS Standard under-sink reverse osmosis drinking water systems, featuring a traditional design, are equipped with a complete installation kit and color-coded tubes to facilitate easy setup.

For households with an inlet pressure below 3 bar, the APLOS pumped RO is recommended, effectively eliminating 99.8% of all contaminants.

### **PUMPED**

Max Daily Production Rate:

Flow Rate:

**Stages:** 

te.

7.9L/h or 190L/ day

50GPD

**Inlet Pressure:** >3 Bar