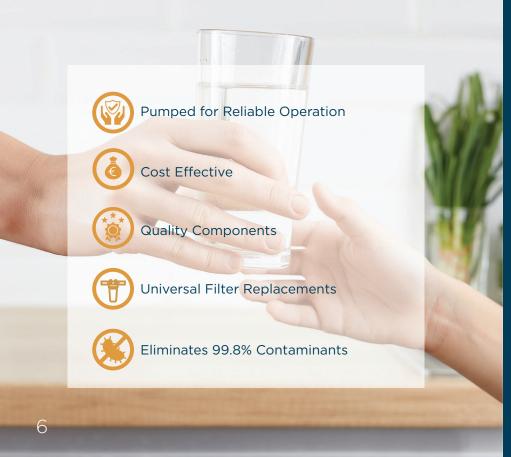

For households with an inlet pressure below 3 bar, the APLOS pumped RO is recommended, effectively eliminating 99.8% of all contaminants.