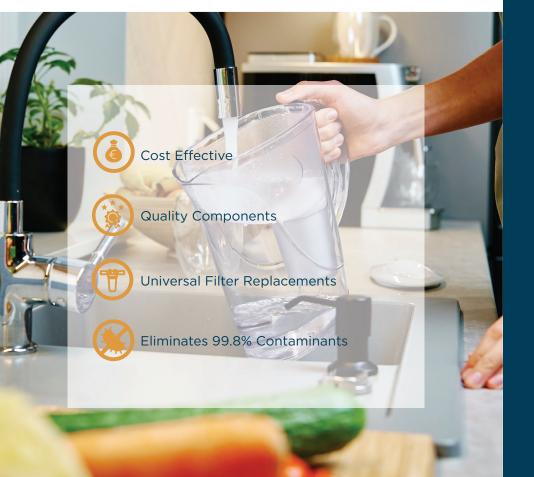

## Reverse Osmosis Drinking Water System - 50GPD

The APLOS Standard series of under-sink reverse osmosis drinking water systems, featuring a classic design, include a complete installation kit and color-coded tubes for effortless setup. These systems are not only cost-effective but are also very efficient, eliminating 99.8% of water contaminants.