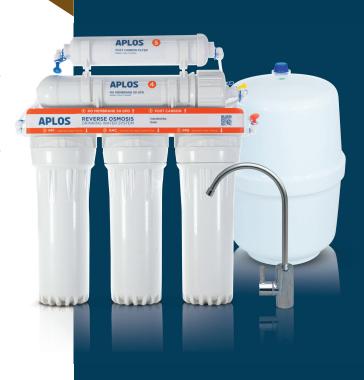

## APLOS 5 STAGE NON PUMPED

## Reverse Osmosis Drinking Water System - 50GPD

The APLOS Standard series of under-sink reverse osmosis drinking water systems, featuring a classic design, include a complete installation kit and color-coded tubes for effortless setup. These systems are not only cost-effective but are also very efficient, eliminating 99.8% of water contaminants.

## **APLOS**

NON PUMPED

Model: RO-N5050 Stock Code: 1198883 Filtration 5

Filtration
Stages:

Max Daily 50GPD Production

Rate:

Flow Rate: 7.9L/h or 190L/

day